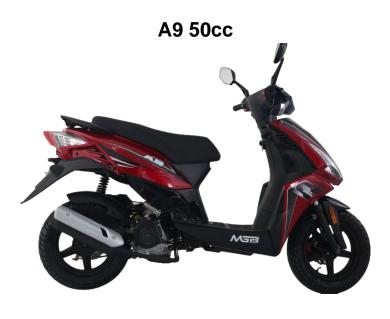

## ENGINE

1-cylinder, 4-stroke engine DISPLACEMENT 50cc RATED OUTPUT MAX. TORQUE COOLING SYSTEM air cooled LENGTH / WIDTH / HEIGHT 1955 / 965 / 1110 SEAT HEIGHT GEARBOX Automatic TANK CAPACITY 6

ORANGE

HP Finance Example 10.90% APR Representative